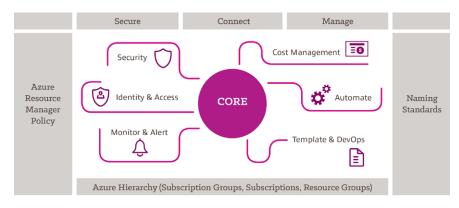

The Microsoft Azure Enterprise Scaffold is a comprehensive framework which addresses every aspect of your cloud environment, from identity and corporate policy to subscription hierarchy, networking and automation. Insight's Azure Foundations offering addresses all these components, thereby ensuring your business has a robust platform which is suitable for any and all solutions from full IaaS-based data centres to severless computing, modern data platforms and Al-driven chatbots.