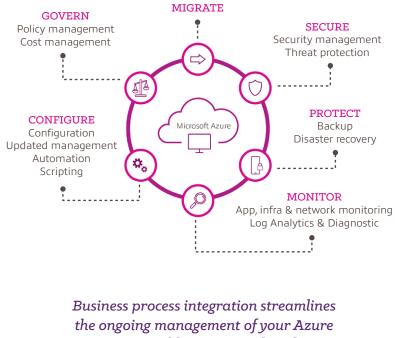

The best success for your business involves taking advantage of the full range of platform solutions available on Microsoft Azure which form a management continuum, including deployment, configuration and monitoring. Leveraging fullyautomated deployment assets and delivery platforms as well as business process integration, the Insight Azure Foundations offering enables your business to stay on top of the dynamic nature of public cloud, both for the solutions you build and deploy as well as the supporting governance framework itself. This enables your business to move from reactive to proactive IT operations, pay down technical debt and focus on innovation and customer satisfaction goals.

Diagram: Azure Management Capabilities

investments, enabling you to take advantage of the rich data and insights on offer.