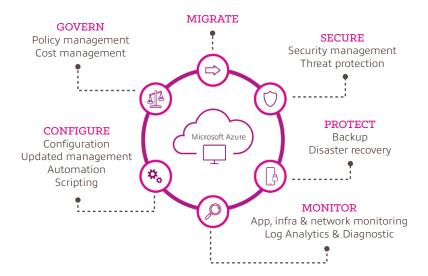

The best success for your business involves taking advantage of the full range of platform solutions available on Microsoft Azure which form a management continuum, including deployment, configuration and monitoring. Leveraging fully-automated deployment assets and delivery platforms as well as business process integration, the Insight Azure Foundations offering enables your business to stay on top of the dynamic nature of public cloud, both for the solutions you build and deploy as well as the supporting governance framework itself. This enables your business to move from reactive to proactive IT operations, pay down technical debt and focus on innovation and customer satisfaction goals.

Diagram: Azure Management Capabilities

Business process integration streamlines the ongoing management of your Azure investments, enabling you to take advantage of the rich data and insights on offer.