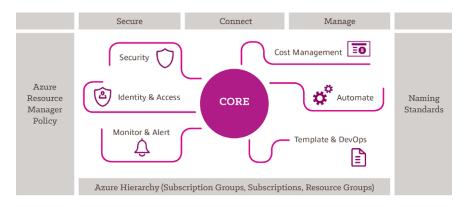

The Microsoft Azure Enterprise Scaffold is a comprehensive framework which addresses every aspect of your cloud environment, from identity and corporate policy to subscription hierarchy, networking and automation. Insight's Azure Foundations offering addresses all these components, thereby ensuring your business has a robust platform which is suitable for any and all solutions from full laaS-based data centres to severless computing, modern data platforms and Al-driven chatbots.

Diagram: The Microsoft Azure Enterprise Scaffold